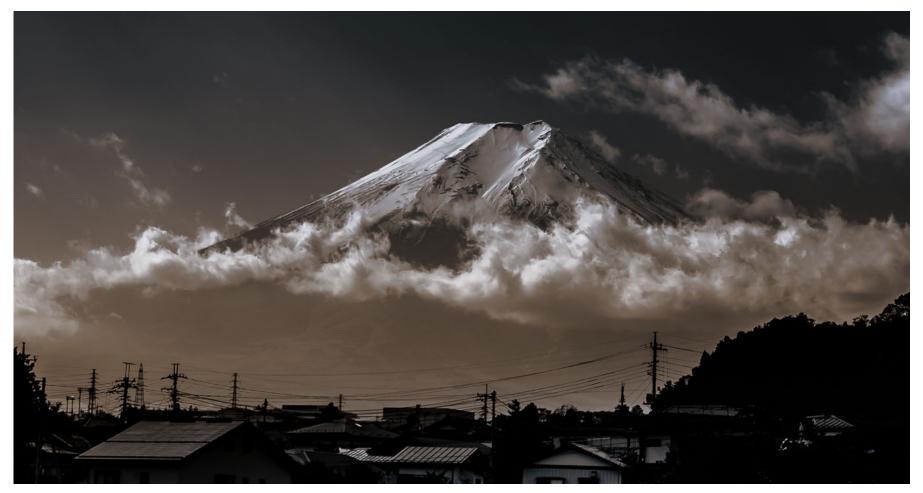

Point Martin Regan AAPS AFIAP



The Rock Formations Accepted One Point Martin Regan AAPS AFIAP



Brighton Sunrise Accepted One Point Marianthi Karadoukas



Two Tree Hill Accepted One Point Maria Jenkins



Crescent Head Pebbly Beach Accepted One Point Maria Jenkins



Returning Home Accepted One Point Ward Kirshaw



Golden Countryside Accepted One Point Ward Kirshaw



Niagara Fall up close Accepted One Point Richard Li AAPS



## **B** Grade Open Digital



Fur-fastic Holiday Digital Open Merit John Baniya



# **B** Grade Open Digital



Wake up too late Digital Open Credit John Baniya



#### **B** Grade Open Digital



MagesticFlier Accepted One Point Kerri Wright



Family Accepted One Point John Baniya



Ritual Accepted One Point John Baniya



#### B Grade Set Subject Digital



Mount Fuji Image of Night (ION) Angelika Chaplin



### **B** Grade Set Subject Digital



Early Morning in Venice Digital Set Subject Merit Angelika Chaplin



Bonna Point Digital Set Subject Credit John Hall



Collaroy Digital Set Subject Merit Sylvie Pagna



Blue Mountains Mist Digital Set Subject Credit Angelika Chaplin



## **B** Grade Set Subject Digital



Peaceful Sunset Resize Digital Set Subject Credit Peter Botterill



sea view Digital Set Subject Credit JOHN PASCHALI



Moonset over the Beach Digital Set Subject Credit Charlie Yang



#### **B** Grade Set Subject Digital



Coffs coast Accepted One Point Simon Dolle



Nightfall Accepted One Point John Hall



Glow Bay Accepted One Point John Hall



St Kilder Lighthouse Accepted One Point Angelika Chaplin



QE2 Anchors